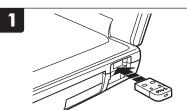

## **Quick Installation Guide**

Connect the adapter to an available USB port on your computer. Follow any instructions that appear.

click the Next button.

Select "Install the software automatically" and click Next.